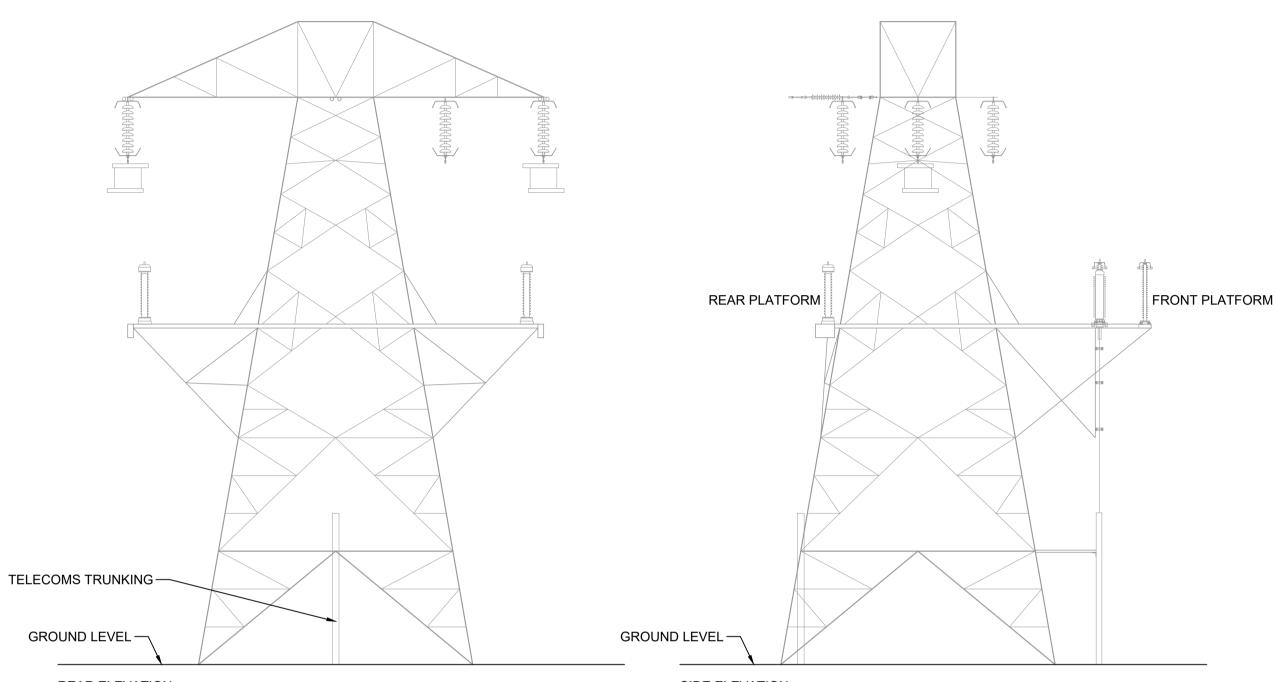

FRONT ELEVATION SCALE 1:100

PLAN VIEW SCALE 1:100

REAR ELEVATION SCALE 1:100 SIDE ELEVATION SCALE 1:100

| DRAWING IS PRODUCED USING THE        |
|--------------------------------------|
| <b>RISH TRANSVERSE MERCATOR (ITM</b> |
| GEOGRAPHIC COORDINATE SYSTEM         |