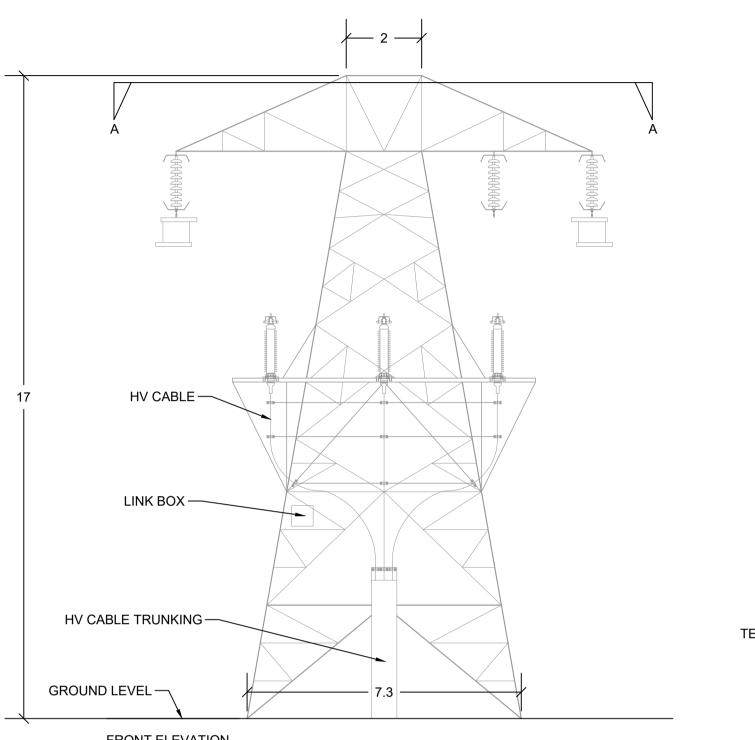

FRONT ELEVATION SCALE 1:100

PLAN VIEW SCALE 1:100

REAR ELEVATION SCALE 1:100 SIDE ELEVATION SCALE 1:100

| DRAWING IS PRODUCED USING THE        |
|--------------------------------------|
| <b>RISH TRANSVERSE MERCATOR (ITM</b> |
| GEOGRAPHIC COORDINATE SYSTEM         |