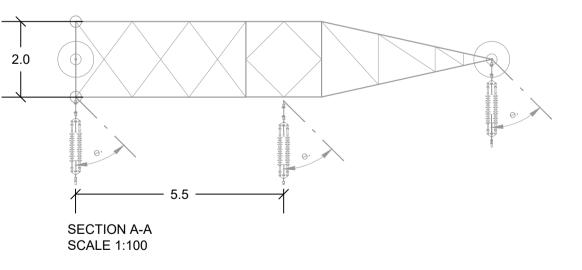

FRONT ELEVATION SCALE 1:100

PLAN VIEW SCALE 1:100

REAR ELEVATION SCALE 1:100 SIDE ELEVATION SCALE 1:100

| DRAWING IS PRODUCED USING THE        |
|--------------------------------------|
| <b>RISH TRANSVERSE MERCATOR (ITM</b> |
| GEOGRAPHIC COORDINATE SYSTEM         |