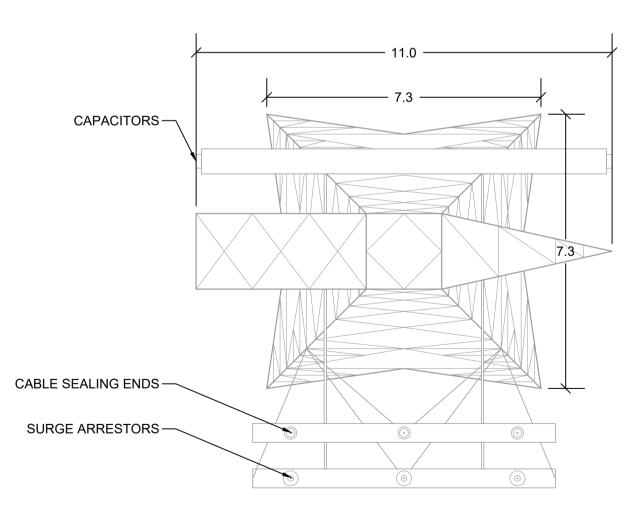

FRONT ELEVATION SCALE 1:100

PLAN VIEW SCALE 1:100

REAR ELEVATION SCALE 1:100 SIDE ELEVATION SCALE 1:100

| DRAWING IS PRODUCED USING THE        |
|--------------------------------------|
| <b>RISH TRANSVERSE MERCATOR (ITM</b> |
| GEOGRAPHIC COORDINATE SYSTEM         |